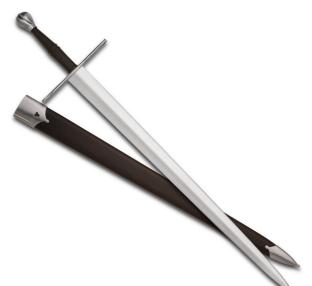

## Windlass Signature Series Erbach Sword 1480

## **Category:**

**Product ID: 501897** 

**Manufacturer: Windlass Steelcrafts** 

**Price: 325.00 EUR Availability: Out of stock** 

Windlass Steelcrafts

See it in our store.

This sword is in the armoury of Erbach Castle and is an excellent example of a late medieval/renaissance sword (classified as type XVIII A in the Oakeshott system). It is a truly beautiful example of a one-and-a-half-handed sword, effective in both cutting and thrusting. The steel elements are highly ornate and sharp blade made of high-carbon steel has a delicate concave grind, which makes the sword fit perfectly in the hand - regardless of whether it is wielded one-handed or two-handed. A scabbard is included.

Product parameters:

Total length: 113 cmBlade length: 91 cmBlade width: 5,1 cm

• Blade thickness: 4,8 mm

Weight: 1,24 kgSteel: 1075

Last modified: 2025-04-28 17:27:01