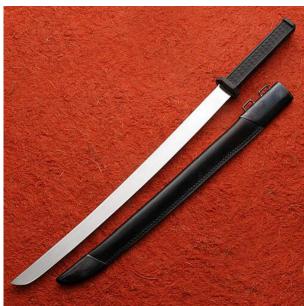

## Windlass Cobra Steel Wakizashi

## **Category:**

**Product ID: 501391** 

**Manufacturer: Windlass Steelcrafts** 

Price: 83.00 EUR
Availability: In stock

Windlass Steelcrafts

See it in our store.

We've had many requests from bush pilots for an outdoor, rugged version of their favorite blade for clearing brush, the wakizashi. This well balanced chopper is up to the task. Tested in-house like all our Cobra Steel line it hacked away anything in its path. Hand forged X46Cr13 steel, full profile tang for strength. Factory sharp, includes leather sheath w/ metal throat and tip. Rubber scales and finger guard for comfort and shock absorption.

Product parameters:

• Total length: 69,2 cm • Blade length: 50,8 cm

Steel: X46Cr13Hardness: 48 HRC

Last modified: 2024-12-03 20:15:01