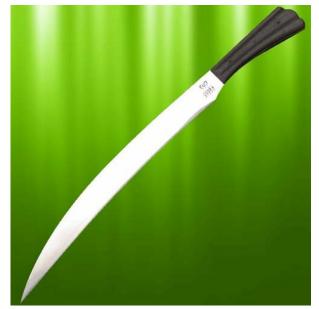

## **Category:**

Product ID: 402628 Manufacturer: Windlass Steelcrafts Price: 72.00 EUR Availability: Sold Out

Windlass Steelcrafts

See it in our store.

Another All Purpose Function addition to the Windlass Cobra line! Like the Cobra Steel Falcata (#402532), this survival knife features a hand-forged, 1095 high carbon steel blade, fully tempered in state-of-the-art computer controlled ovens to a Rockwell hardness of  $48^{\circ}-52^{\circ}$  so it will flex in a cut and come back for more. Features a rubber scale on a full profile tang for great performance while absorbing shock. Inspired by Eastern and African swords and knives with inward curving blades. A great bush and defense pattern. Includes a tough, saddle grade leather belt sheath. Comes with a razor sharp edge.

Product parameters:

- Blade length: 38,1 cm
- Total length: 53,3 cm
- Blade thickness: 4,7 mm

Sold Out