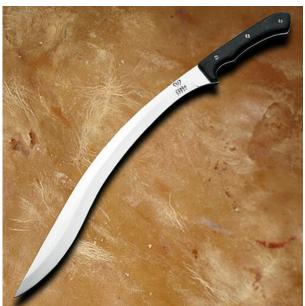

## **Windlass Cobra Steel Kopis**

## **Category:**

**Product ID: 403158** 

**Manufacturer: Windlass Steelcrafts** 

Price: 72.00 EUR
Availability: Sold Out

Windlass Steelcrafts

See it in our store.

This Windlass Cobra Steel sword is based on the ancient Greek Kopis. Like the old sword, it has tremendous chopping power. However the point aligns perfectly with the wrist for a thrust, which makes this a good fighting pattern as well! Hard rubber scale grips on a full profile tang. Factory sharp, includes high quality black leather sheath.

Product parameters:

Blade length: 40,6 cmTotal length: 55,9 cmWeight: 0,54 kg

• Blade thickness: 4,7 mm

• Steel: X46Cr13 • Hardness: 48 HRC

**Sold Out** 

Last modified: 2024-11-21 14:09:01