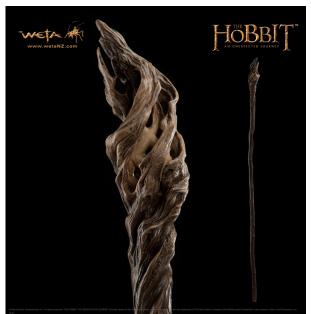

Much like the Wizard himself, Gandalf the Grey's staff is weathered and worn by long years of service and countless miles trod upon roads and through the wild places of Middle-earth, but within burns a core of purity, power and beauty. Inside the weathered twists of the staff is a bright heartwood, strong and lively, carved in an elegant and simple pattern recalling Gandalf's close friendship with the Elves, and upon the polished shaft the Wizard has carved his runes, a double GG for Gandalf the Grey.

Gandalf's staff was created for the film by the artists at the 3 Foot 7 Art Department.

Made in one piece from tough and strong fibreglass, this authentic prop replica has been created from molds of the original weapon used in the film and includes Gandalf's mark on the staff.

Gandalf's staff comes with a black metal bracket for display, pride of place, on your wall.

Gandalf's staff is part of a range of high end authentic prop replicas from The Hobbit: An Unexpected Journey. All created by the artists in the filmmaking community of Wellington, New Zealand.