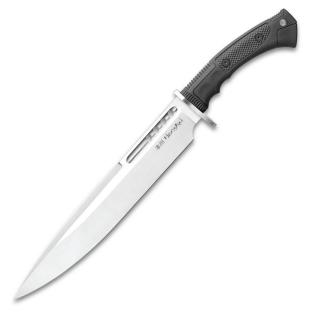

## See it in our store.

The Honshu Boshin Toothpick Knife is an exceptional addition to the Boshin line of tactical weapons, which blends tradition and innovation and style and function. The 12" blade has a rock-solid, full-tang 7Cr13 stainless steel construction with a unique flat taper grind and it features weight-reducing thru-holes. The textured, ergonomically contoured TPR handle is secured to the tang with heavy-duty screws and the ridges provide a secure, no-slip grip. The tactical toothpick is 18 3/4" in overall length and it comes housed in a premium, reinforced genuine leather belt sheath, which features a paracord lanyard for lashing. Like all the swords and knives in Honshu's Boshin line, the Boshin Toothpick Knife sets a new standard for both quality and value.

Product parameters:

- Total length: 47,7 cm
- Blade length: 31,5 cm
- Steel: 7Cr13
- Blade thickness: 5 mm
- Blade width: 5,1 cm
- Weight: 550 g