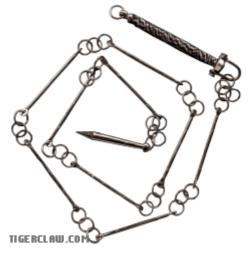

## 9 Section Whip Chain KungFu

This lightweight whip chain has three-ring links and three-inch sections, with a cord-wound grip. The handle end is perforated for tassel attachment. Great for beginners, kids or wushu practitioners. Comes with a black carrying pouch. Combat Steel Whip Chains

Chrome-plated combat steel. Each section has a length of 3 1/2".

Product parameters:

- Total length: 141 cm
- Weight: 600 g
- Type: heavy

Sold Out