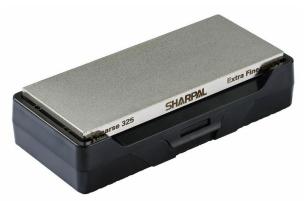

## Diamond knife Dual-Grit Diamond Whetstone 325-1200 Sharpal

Category:

Product ID: SHP162N Price: 81.00 EUR Availability: Out of stock

See it in our store.

Diamond knife sharpener double sided 325-1200. Excellent sharpening performance. Double sided diamond design as 325 grit for coarse sharpen & 1200 grit for extra fine honing. MirrorFlat technology guarantees even contact with knives and tools. Includes storage box with non-slip rubber pad that can be used as a stone base while sharpening. Angle Pyramid sharpening angle guide(14, 17, 20, 25 angles).