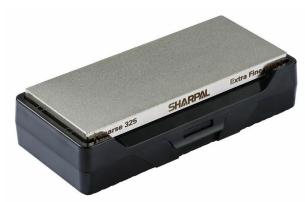

## Diamond knife Dual-Grit Diamond Whetstone 325-1200 Sharpal

## **Category:**

Product ID: SHP156N
Price: 51.00 EUR
Availability: Out of stock

See it in our store.

Diamond knife sharpener double sided 325-1200. Excellent sharpening performance. Double sided diamond design as 325 grit for coarse sharpen & 1200 grit for extra fine honing. MirrorFlat technology guarantees even contact with knives and tools. Includes storage box with non-slip rubber pad that can be used as a stone base while sharpening. Angle Pyramid sharpening angle guide(14, 17, 20, 25 angles).