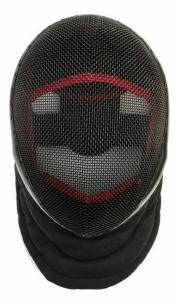

# **Red Dragon HEMA Tournament Fencing Mask - 1600N**

#### **Category:**

Product ID: WS-M067-1S

**Manufacturer: Red Dragon Armoury** 

Price: 182.00 EUR Availability: In stock

See it in our store.

Our Red Dragon HEMA Tournament Fencing Mask has been developed for the serious practitioner. For many HEMA activities our standard Red Dragon HEMA Mask will suffice, but if you are looking for something with a higher level of protection, or looking to fight in tournaments, our Red Dragon Tournament Fencing Mask will perfectly suit your needs. This CEN 2 mask comes in HEMA Black and features a 1600 newton bib, removable washable liner (handwash only) and heavy-duty adjustable strap. Available in Small, Medium, Large and Extra Large.