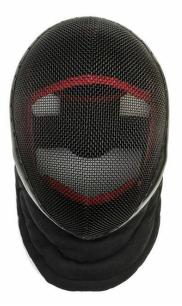

#### Category:

Product ID: WS-M067-1L

**Manufacturer: Red Dragon Armoury** 

Price: 182.00 EUR
Availability: In stock

See it in our store.

Our Red Dragon HEMA Tournament Fencing Mask has been developed for the serious practitioner. For many HEMA activities our standard Red Dragon HEMA Mask will suffice, but if you are looking for something with a higher level of protection, or looking to fight in tournaments, our Red Dragon Tournament Fencing Mask will perfectly suit your needs. This CEN 2 mask comes in HEMA Black and features a 1600 newton bib, removable washable liner (handwash only) and heavy-duty adjustable strap. Available in Small, Medium, Large and Extra Large.