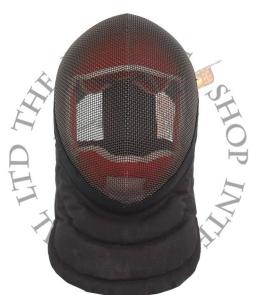

## **Red Dragon Fencing Mask**

This fantastic mask features a black mesh and removable (washable) red liner. The bib on this mask is rated at 350 Newtons. Available in 4 sizes.

Available in 4 sizes

Key Features

- Removable liner

- 350 Newton rating.