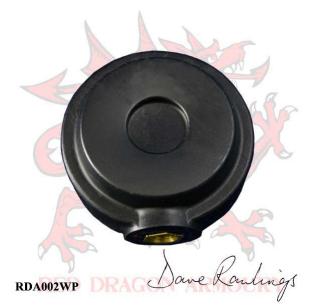

## **Category:**

**Product ID: RDA002WP-R** 

**Manufacturer: Red Dragon Armoury** 

Price: 14.00 EUR
Availability: In stock

See it in our store.

As testament to the country of manufacture we went for an Oakeshott J1 style pommel often found on English swords. It is made from a special blend of plastic and powdered metal to increase the weight beyond what is achievable with plastic alone. The threaded brass "supertorque" insert offers much better purchase than conventional inserts allowing for a tight fit.

 $Product\ parameters:$ 

• Weight: 118 g

• Dimensions: 6,5x3,5 cm

• Colour: red