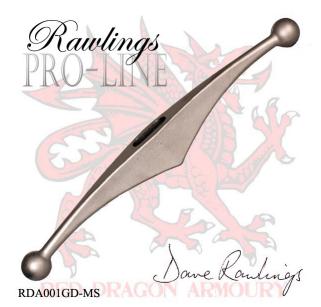

## **Category:**

**Product ID: RDA001GD-MS** 

**Manufacturer: Red Dragon Armoury** 

**Price: 46.00 EUR** 

**Availability: Out of stock** 

See it in our store.

Our competition standard stainless steel guard is produced in an attractive matt finish and designed to be used with any of the blades in our range.

This guard increases the weight of the Xtreme Long sword to 1112g and gives it a POB of 4". It dramatically improves the handling of the Rawlings Range swords.

This steel guard used in conjunction with the Xtreme Longsword Blade is the standard competition sword for many of the main synthetic sword tournaments.

Product parameters:

• Crossguard length: 24 cm

• Weight: 345 g

Last modified: 2024-07-17 19:39:02