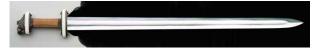

## **Ring Hilt Sword**

Category: » Swords » Fantasy swords

**Product ID: 500960** 

**Manufacturer: Museum Replicas** 

**Availability:** 285,00 EUR

**Sold Out** 

See it in our store.

This is a fine example of the true ring-hilt sword. Its highly decorated parts have an antiqued finish including the ring (the purpose of which is still unknown). Tempered, high carbon steel blade made by Windlass Steelcrafts®. Includes highly decorated scabbard with brown leather shoulder strap with detailed parts.

Product parameters:

• Total length: 93 cm

• Blade length: 77 cm

• Blade width: 4,5 cm

• Blade thickness: 4,5 mm

• Weight: 1 kg

**Sold Out** 

Last modified: 2016-02-18 10:36:02