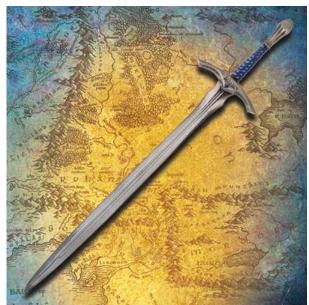

## **Category:**

**Product ID: 887502** 

**Manufacturer: Museum Replicas** 

**Availability:** 73,00 EUR

**Sold Out** 

See it in our store.

Glamdring is the sword carried by the wizard Gandalf in the epic movie trilogy The Lord of the Rings. This elegant sword, made by the elves of old, features runes on the hand guard and is made of high-quality latex , which is able to withstand the punishment from just about any battle, be it against orc, man or something more sinister.