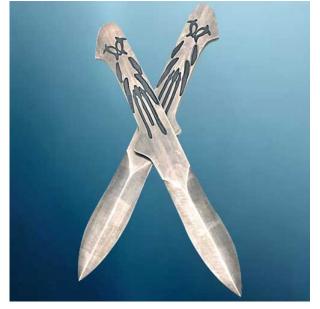

## Category: » Knives » Fantasy knives and daggers

Product ID: 883011 Manufacturer: Museum Replicas Availability: 46,00 EUR Sold Out

See it in our store.

The Assassin's throwing knife & sheath has a belt clip to attach to the Altair Leather Belt. This throwing knife has a heavy-duty high carbon steel blade with a suede scabbard. Includes one knife with sheath.

Should you choose to sharpen your edged collectible after sale, the licensor and licensee are not held liable for any damage or injury that may result from its use or handling.

Product parameters:

- Total length: 10-1/2"
- Blade length: 5-1/2"
- Width: 1-1/2"
- Thickness: 7/32"
- Weight: 9oz