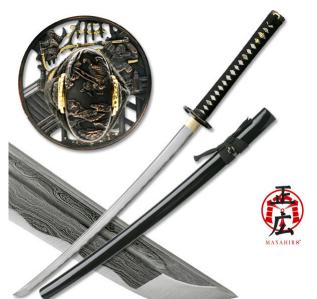

## Ten Ryu Damascus Sword Samurai Battle Tsuba

See it in our store.

Ten Ryu handmade katana with blood groove.

High carbon steel blade, hand forged and folded(10 folds), sharp, with bohi. Full tang construction, two mekugi, can be disassembled. Authentic Ray Skin wrapped handle with cotton cord. Tsuba with samurai battle design. Saya - wooden, black. Include cotton sword bag.

Product parameters:

• Total length: 101 cm

• Blade length: 70 cm

• Weight: 1,03 kg • Blade width: 3,2 cm

• Blade thickness: 8 mm

• Point of balance: 11,5 cm

• Handle: 25,5 cm

**Sold Out** 