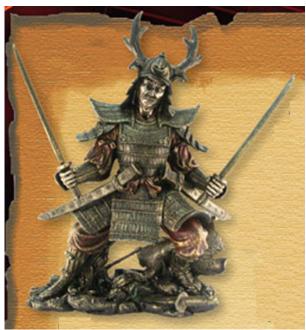

## Samurai with two katanas

**Category: » Figurines and collections** 

Polyresin Samurai figure.

Product parameters:

• Height: 25 cm

**Product ID: PL-417** 

**Manufacturer: Master Cutlery Availability:** 15,00 EUR