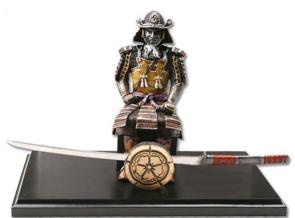

## Samurai with letter opener

**Category: » Figurines and collections** 

Product ID: CM-06B Manufacturer: Master Cutlery Availability: 21,00 EUR Sold Out

See it in our store.

Resin Samurai armor, hand painted on black wooden base with Shogun symbol. Removable letter opener katana with steel blade.

Product parameters:

Height: 18 cmWidth: 27 cm

Master Cutlery, Inc., is one of the largest importer of knives and swords in the U.S. Company offers newest and hottest products, including movie props and designer pieces. Master Cutlery also has a large selection of swords, daggers, gift items, accessories, self-defense supplies, and martial-arts supplies.