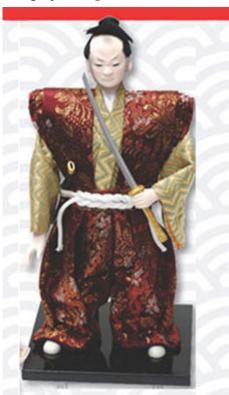

See it in our store.

Nicely crafted Samurai doll with katana on black wooden base.

Product parameters:

• Height: 27 cm

**Sold Out** 

Last modified: 2013-04-23 12:45:02