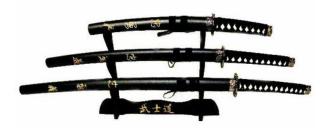

## **Category:**

**Product ID: SW-68L4** 

**Manufacturer: Master Cutlery** 

**Price: 91.00 EUR** 

**Availability: Out of stock** 

See it in our store.

Samurai Set: katana, wakizashi, tanto. Stainless steel blade, cord wraped handle.

Product parameters:
• Total length: 102 cm

Master Cutlery, Inc., is one of the largest importer of knives and swords in the U.S. Company offers newest and hottest products, including movie props and designer pieces. Master Cutlery also has a large selection of swords, daggers, gift items, accessories, self-defense supplies, and martial-arts supplies.