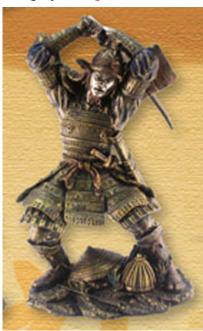

## Samurai - miniature

**Category: » Figurines and collections** 

Polyresin Samurai figure.

Product parameters:

• Height: 23 cm

**Product ID: PL-419** 

Manufacturer: Master Cutlery Availability: 14,00 EUR

**Sold Out** 