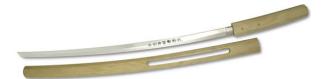

## **Nature Shirasaya Katana**

Category: » Swords » Samurai display swords

Product ID: JS-703N Manufacturer: Master Cutlery Availability: 42,00 EUR

Sold Out

See it in our store.

Blade: 440 stainless steel, with false hamon and japanese inscriptions. Saya: natural wood.

Product parameters:

• Total length: 92 cm

Blade length: 69 cmWeight: 0,58/0,78 kg

Master Cutlery, Inc., is one of the largest importer of knives and swords in the U.S. Company offers newest and hottest products, including movie props and designer pieces. Master Cutlery also has a large selection of swords, daggers, gift items, accessories, self-defense supplies, and martial-arts supplies.