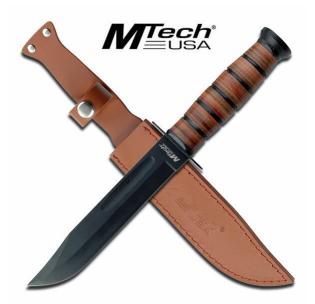

See it in our store.

MTech fixed blade military knife. 12" overall, 6.75" 3.8mm thick blade, 440 stainless steel black blade. Leather constructed handle. Includes leather sheath.

Product parameters:

Total length: 30,5 cmBlade length: 18 cmBlade thickness: 4 mm

• Steel: 440

Blade width: 3,2 cmWeight: 295 g

Last modified: 2023-06-23 16:21:02