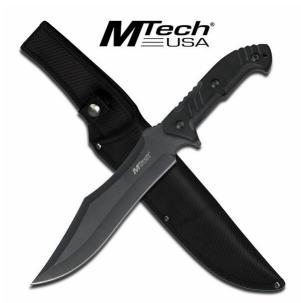

See it in our store.

M-Tech fixed blade knife. Blade: 440 stainless steel, black coated. G-10 handle, includes nylon sheath..

Product parameters:

- Total length: 36 cm
- Blade length: 22 cm
- Weight: 470 g
- Steel: 440
- Blade width: 5 cm
- Blade thickness: 4,2 mm