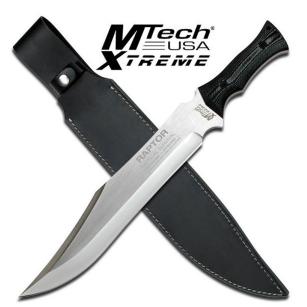

## M-Tech Xtreme Raptor Knife Fixed Blade

See it in our store.

M-Tech Xtreme fixed blade tactical survival knife. Blade made of 440c steel. Micarta handle. Black leather sheath included.

Product parameters:

Total length: 45,5 cmBlade length: 32,5 cm

• Weight: 920 g • Steel: 440c

Blade width: 5,8 cmBlade thickness: 7 mm

**Sold Out** 

Last modified: 2020-09-08 19:21:01