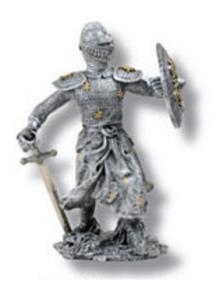

## **Knight miniature 2**

**Category: » Figurines** 

Polyresin Knight figure with letter opener sword.

Product parameters:

• Height: 18 cm

**Product ID: PL-482** 

Manufacturer: Master Cutlery Availability: 10,00 EUR