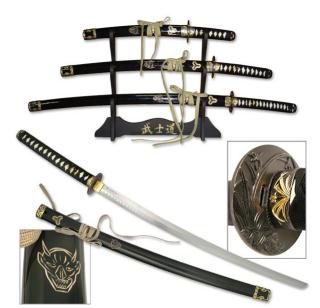

See it in our store.

Bill's Sword Set (Katana, wakizashi, tanto). Includes wood display stand.

**Sold Out** 

Last modified: 2014-09-23 16:21:02