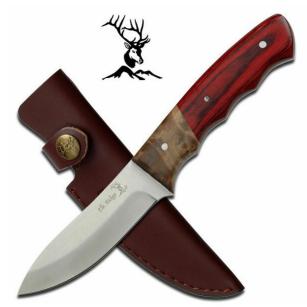

## Elk Ridge Fixed Blade Knife Burl Pakkawood 8.5" Overall

**Category:** 

Product ID: ER-130 Manufacturer: Master Cutlery Price: 19.00 EUR Availability: Sold Out

Master Cutlery, Inc., is one of the largest importer of knives and swords in the U.S. Company offers newest and hottest products, including movie props and designer pieces. Master Cutlery also has a large selection of swords, daggers, gift items, accessories, self-defense supplies, and martial-arts supplies.

See it in our store.

Elk Ridge hunting fixed blade knife. 8.5" overall, 440 stainless steel blade. Burl wood and pakkawood handle. Includes leather sheath.

Product parameters:

- Total length: 21,6 cm
- Steel: 440
- Blade length: 10,2 cm
- Blade thickness: 3 mm
- Blade width: 2,9 cm
- Weight: 130 g