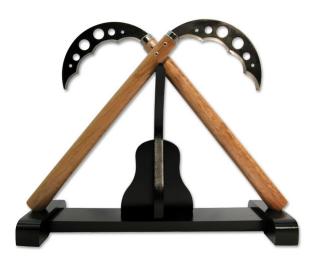

See it in our store.

Kama - wood handle with unsharpened, vented, serrated steel blade, sold in pairs.

Product parameters:

- Blade length: 17,8 cm
- Handle length: 38 cm
- Weight: 0,32 kg/pc