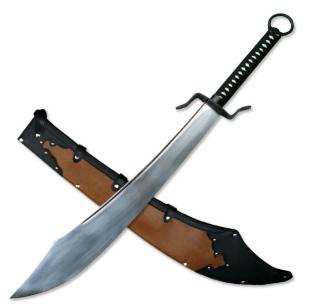

## **Chinese War Sword with Sheath**

**Category:** » **Swords** » **Chinese Swords** 

**Product ID: SW-767** 

Manufacturer: Master Cutlery Availability: 87,00 EUR

**Sold Out** 

Master Cutlery, Inc., is one of the largest importer of knives and swords in the U.S. Company offers newest and hottest products, including movie props and designer pieces. Master Cutlery also has a large selection of swords, daggers, gift items, accessories, self-defense supplies, and martial-arts supplies.

See it in our store.

Chinese War Sword with huge, wide blade made of carbon steel. Cord wrapped grip with imitation rayskin, "S" shaped steel guard, and steel ring pommel make it a well balanced weapon that's unbelievably fast and agile. Comes with scabbard with snap closures.

Product parameters:

• Weight: 1,8 kg

• Blade thickness: 7,5 mm

• Blade length: 66 cm

• Handle length: 25 cm

• Total length: 100 cm

• Sheath: Leather Scabbard

**Sold Out** 