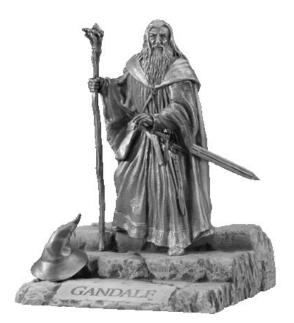

**Sold Out** 

See it in our store.

Pewter LOTR figure. Figurines from the movie Lord of the Rings. Figure represents Gandalf the Grey with sword and his staff.

Detailed finished figures in themselves are a beautiful decoration. Additionally, you can paint them and thereby gain a more natural effect.