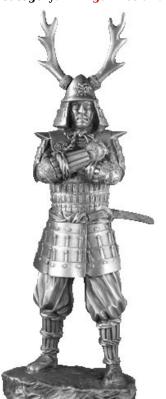

## 17th Century Samurai - Les Etains Du Graal

**Category:** » Figurines and collections » Les Etains Du Graal Figures

**Product ID: SA002** 

Manufacturer: Les Etains du Graal

Availability: 48,00 EUR

**Sold Out** 

See it in our store.

Pewter Samurai figurine. XVII century samurai.

Detailed finished figures in themselves are a beautiful decoration. Additionally, you can paint them and thereby gain a more natural effect.

We also have collections of other figurines made by Les Etains du Graal, with other series such as The Lord of the Rings, King Arthur and the Knights of the Round Table and others.

Product parameters:

• Scale: 1:18 • Height: 11,5 cm