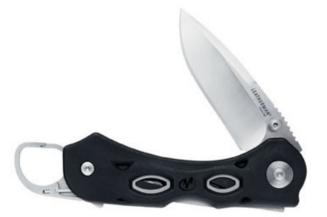

## Leatherman Knife k500x Plain Blade

Category: » Knives » Leatherman

Product ID: k500x

**Manufacturer: Leatherman Availability:** 63,00 EUR

**Sold Out** 

See it in our store.

Leatherman k500x, was created specifically for rigorous use by avid hunters. Its traditional lockback design and comfortable, durable handle materials make working with the knife blade a breeze. And because the blade(plain) is made of premium 154 CM stainless steel, it will hold its cutting edge three times as effectively as typical stainless knives.

Product parameters:

• Total length: 19 cm

Blade length: 8 cmClosed length: 11,5 cm

• Weight: 132 g

Leatherman Tool Group of Portland, Oregon, USA is a manufacturer of high quality line of multitools and knives. Their first multitool was called the PST (Pocket Survival Tool). Leatherman's primary product group is multi-tools but they also make knives. All tools have 25-year manufacturer guarantee.