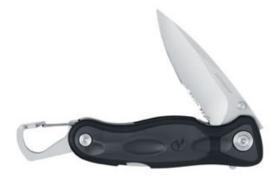

## Category: » Knives » Leatherman

Product ID: 830317 Manufacturer: Leatherman Availability: 41,00 EUR Sold Out

See it in our store.

Leatherman e301, a classic locking liner with Leatherman's Blade Launcher knife deployment mechanism. Durable glass-reinforced nylon handles provide a sure grip for working with the 420 stainless steel blade with combo(serrated/plain) edge. With a unique rotating carabiner/bottle opener and removable pocket clip.

Product parameters:

- Total length: 17 cm
- Blade length: 7 cm
- Closed length: 10 cm
- Weight: 86 g

Leatherman Tool Group of Portland, Oregon, USA is a manufacturer of high quality line of multitools and knives. Their first multitool was called the PST (Pocket Survival Tool). Leatherman's primary product group is multi-tools but they also make knives. All tools have 25-year manufacturer guarantee.