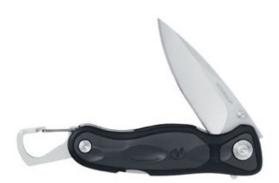

## Leatherman Knife e300 Plain Blade

Category: » Knives » Leatherman

**Product ID: 830305** 

**Manufacturer: Leatherman Availability:** 32,00 EUR

**Sold Out** 

See it in our store.

Leatherman e300, a classic locking liner with Leatherman's Blade Launcher knife deployment mechanism. Durable glass-reinforced nylon handles provide a sure grip for working with the 420 stainless steel blade with plain edge. With a unique rotating carabiner/bottle opener and removable pocket clip.

Product parameters:

• Total length: 17 cm

Blade length: 7 cmClosed length: 10 cm

• Weight: 86 g

Leatherman Tool Group of Portland, Oregon, USA is a manufacturer of high quality line of multitools and knives. Their first multitool was called the PST (Pocket Survival Tool). Leatherman's primary product group is multi-tools but they also make knives. All tools have 25-year manufacturer guarantee.