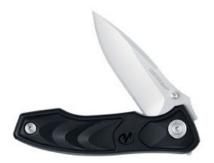

## Leatherman Knife c300 Plain Blade

Category: » Knives » Leatherman

**Product ID: 830293** 

Manufacturer: Leatherman Availability: 32,00 EUR

**Sold Out** 

See it in our store.

A classic locking liner with Leatherman's Blade Launcher knife deployment mechanism. Durable glass-reinforced nylon handles provide a sure grip for working with the 420 stainless steel blade with plain edge.

Product parameters:

- Closed length: 10 cm
- Total length: 17 cm
- Blade length: 7 cm
- Weight: 81,6 g

Leatherman Tool Group of Portland, Oregon, USA is a manufacturer of high quality line of multitools and knives. Their first multitool was called the PST (Pocket Survival Tool). Leatherman's primary product group is multi-tools but they also make knives. All tools have 25-year manufacturer guarantee.