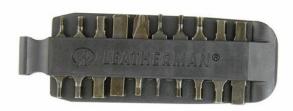

## **Category:**

See it in our store.

The Bit Kit expands your driver's capabilities with 21 double-ended bits; 42 tools in all. Use the Bit Kit with all tools and knives with bit drivers and Removable Bit Driver.

## Features:

- Compatible With: Skeletool, Skeletool CX, Charge AL, Charge ALX, Charge TTi, Wave, Surge, c33B/c33Bx, c55B/c55Bx, e306x/e307x, e33B/e33Bx, e55B/e55Bx, h502/h503, k502x/k503x
- Hex 3/32` and 5/64`Hex 1/16` and .050`
- Square Drive #3 and #2
- Square Drive #1 and Pozi #3
- Pozi #2 and #1
- Torx #10 and #15
- Torx #20 and #25
- Torx #27 and #30
- $\bullet$  Phillips #0 and #3
- Phillips #1 and #2
- Screwdrivers 3/32 and 1/8``
- Screwdrivers 5/32`` and 3/16`Screwdrivers 7/32`` and 1/4``
- · Phillips and Flat Tip Eyeglasses Screwdriver
- Hex 1.5mm and 2mm
- Hex 2.5mm and 3mm
- Hex 4mm and 5mm
- Hex 6mm and 1/4`
- Hex 7/32` and 3/16`Hex 5/32` and 9/64`
- Hex 1/8`` and 7/64`
- Nylon Sheath