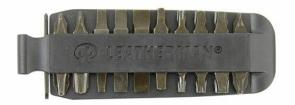

## **Category:**

See it in our store.

The Bit Kit expands your driver's capabilities with 21 double-ended bits; 42 tools in all. Use the Bit Kit with all tools and knives with bit drivers and Removable Bit Driver.

## Features:

- Compatible With: Skeletool, Skeletool CX, Charge AL, Charge ALX, Charge TTi, Wave, Surge, c33B/c33Bx, c55B/c55Bx, e306x/e307x, e33B/e33Bx, e55B/e55Bx, h502/h503, k502x/k503x
- Hex 3/32` and 5/64`Hex 1/16` and .050`
- Square Drive #3 and #2
- Square Drive #1 and Pozi #3
- Pozi #2 and #1
- Torx #10 and #15
- Torx #20 and #25
- Torx #27 and #30
- $\bullet$  Phillips #0 and #3
- Phillips #1 and #2
- Screwdrivers 3/32 and 1/8``
- Screwdrivers 5/32`` and 3/16`Screwdrivers 7/32`` and 1/4``
- · Phillips and Flat Tip Eyeglasses Screwdriver
- Hex 1.5mm and 2mm
- Hex 2.5mm and 3mm
- Hex 4mm and 5mm
- Hex 6mm and 1/4`
- Hex 7/32` and 3/16`Hex 5/32` and 9/64`
- Hex 1/8`` and 7/64`
- Nylon Sheath