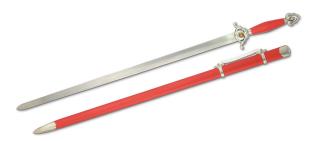

## Hanwei Wushu Flexible Tai Chi Sword

## **Category:**

Product ID: SH2062 Manufacturer: Hanwei Price: 169.00 EUR Availability: Out of stock

See it in our store.

In response to requests from Wushu practitioners for swords with ultra-flexible blades, we have developed the Flexible Long Sword. With a spring steel blade tapering to almost paper thin at the tip, it is very light (barely one pound), extremely fast and surprisingly loud in skilled hands. A tassel (Item SH2078) is available separately.

Highly flexible Very light and quick

Product parameters:
• Total length: 92,7 cm
• Blade length: 75 cm
• Weight: 0,45 kg

Last modified: 2024-10-16 12:54:01