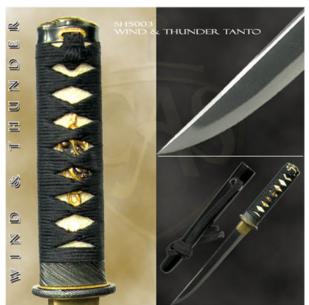

## **Hanwei Wind & Thunder Tanto**

Category: » Swords » Japanese - Hanwei(Paul Chen)

Product ID: SH5003 Manufacturer: Hanwei Price: 558,00 EUR

**Availability: Out of stock** 

See it in our store.

Each piece in the Wind & Thunder Set (SH5001 & SH5003) has a hand-forged 1065 high-carbon steel blade (nagasa) and is differentially tempered using a traditional claying method. The blades in the set feature a large o-kissaki. The Wind & Thunder Set is fitted with the black iron Raiden tsuba and Tomoe mon motif fuchi and kashira. The handle is wrapped in genuine ray skin (same) and the tsuka-ito and sageo are premium Japanese black cotton. The saya is done in a deep black lacquer and the sageo is black Japanese cotton. CAS/Hanwei have designed a cutting katana with thicker and heavier blades specifically for the martial artist that needs a sword for the demands of cutting the larger goza (tameshigiri). This set is ideal for those looking for a katana for the rigors of Battojutsu.

High-carbon steel blade Deep black lacquer saya Genuine ray skin

Product parameters:

Total length: 39,4 cm
Blade length: 25 cm
Blade thickness: 6 mm

• Weight: 0,31 kg

Last modified: 2016-09-13 13:12:05