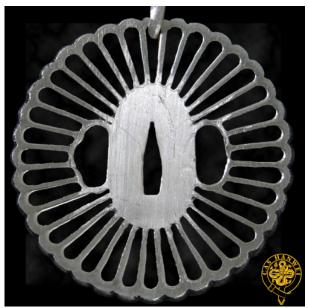

## Hanwei Wheel Tsuba Pendant

**Category:** » **Jewelry** 

Product ID: OH3034S Manufacturer: Hanwei Availability: 30,00 EUR

**Sold Out** 

See it in our store.

These tsuba pendant necklaces from CAS Hanwei are crafted in sterling silver and represent iconic tsuba designs from our line of Japanese Katana. The one non-tsuba style may be recognized as the dragon from the CAS Hanwei logo! The braided neck bands feature a unique sliding closure that allows for a full range of length adjustment. Each piece is packaged in an upscale clam shell jewelry box creating an exceptional gift for the martial artist or sword collector.