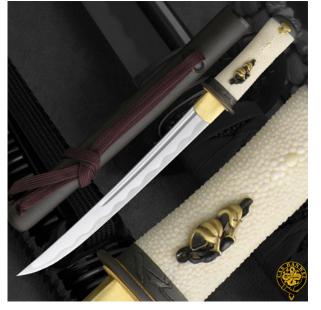

## Product ID: SH6007KFT Manufacturer: Hanwei Availability: 710,00 EUR Sold Out

See it in our store.

The Tori Tanto is built on a forged and folded blade with the handle wrapped in the highest quality ray skin. The Crane and Armour theme is carried through the furniture while the Saya matches the textured brown of the katana. This is undoubtedly one of the most elegant mounts ever crafted by CAS/Hanwei.