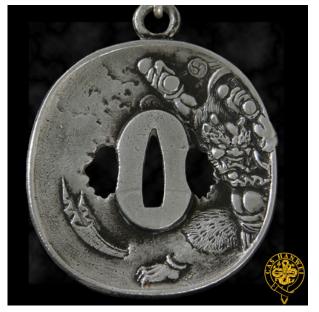

## Hanwei Thunder God Tsuba Pendant

## **Category:** » Jewelry

Product ID: OH3036S Manufacturer: Hanwei Availability: 30,00 EUR Sold Out

See it in our store.

These tsuba pendant necklaces from CAS Hanwei are crafted in sterling silver and represent iconic tsuba designs from our line of Japanese Katana. The one non-tsuba style may be recognized as the dragon from the CAS Hanwei logo! The braided neck bands feature a unique sliding closure that allows for a full range of length adjustment. Each piece is packaged in an upscale clam shell jewelry box creating an exceptional gift for the martial artist or sword collector.

Product parameters:

• Diameter: 2,5 cm

Sold Out