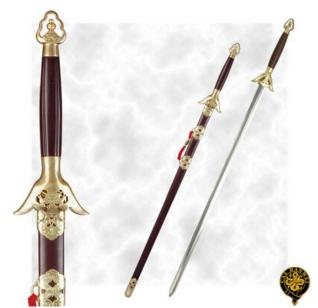

## **Hanwei Swallow Sword - Single Hand**

## **Category:**

Product ID: SH2398 Manufacturer: Hanwei Price: 541.00 EUR Availability: Out of stock

See it in our store.

Created for the discriminating martial Artist, the single- and double-handed Swallow swords feature blades crafted for correct flexibility and balance. The brass furniture, featuring a Swallow motif, is a perfect complement to the tough, rosewood-patterned fiberglass handle and scabbard.

Product parameters:

Total length: 109,2 cmBlade length: 78,7 cm

• Weight: 0,95 kg

Blade width: 2,9 cmBlade thickness: 7 mm

• Point of balance: 11 cm

Last modified: 2024-03-04 14:21:01