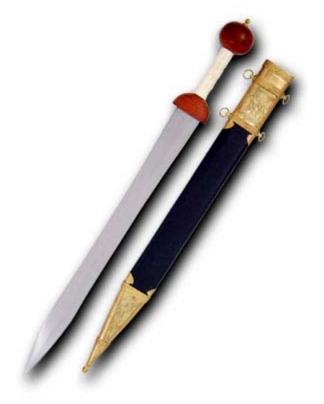

## Category: » Swords » Swords, sabres, rapiers » Historical replicas

Product ID: SH2032 Manufacturer: Hanwei Availability: 320,00 EUR Sold Out

See it in our store.

Our Gladius (SH2032) is based on the waisted pattern, its light blade and typical wooden guard and pommel arrangement making for a very quick sword indeed. The segmented bone handle and beautifully detailed scabbard with battle scenes in bas-relief complete a sword that any legionaire or centurion would have been proud to own.

Simple, uncluttered lines Fully functional Excellent handling

Product parameters:

- Total length: 77,5 cm
- Blade length: 57,8 cm
- Weight: 1,5 kg

**Sold Out**