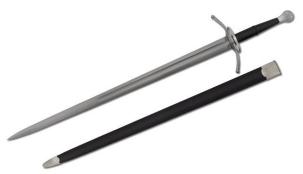

## **Category:**

Product ID: SH2454 Manufacturer: Hanwei Price: 349.00 EUR Availability: Sold Out

See it in our store.

Our Rhinelander Bastard sword, typical of late 15th century central European cut-and-thrust swords, is a handsome piece that will be appreciated by both collectors and cutting enthusiasts.

The ring-guard hilt and scent-stopper pommel balance a riveted-tang fullered blade, forged in 5160 high-carbon steel and hardened to 54HRC for an optimal combination of edge-holding and resilience. A leather-wrapped scabbard is included.