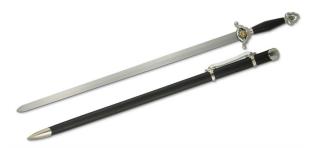

## **Category:**

Product ID: SH2008C Manufacturer: Hanwei Price: 189.00 EUR Availability: Out of stock

See it in our store.

Practical Tai Chi Sword

The Practical Tai-Chi swords from Hanwei has been developed in response to many requests for a quality Tai-Chi sword for everyday practice. The SH2008 series features three blade lengths, to suit the individual requirements of the Tai-Chi practitioner. The SH2008A has a blade length of 28", SH2008B has a blade length of 30" and SH2008C has a blade length of 32". All models feature steel guards and pommels, plated to harmonize the color scheme of the sword. The blades are fully tempered high-carbon steel with a flattened-diamond blade section. A tassel (Item SH2078) is available separately.

Designed for T'ai Chi practitioners Fully tempered high-carbon steel blade Scabbard included

Product parameters:
• Total length: 99 cm

• Blade length: 81 cm • Weight: 650 g

Last modified: 2024-12-31 22:00:01