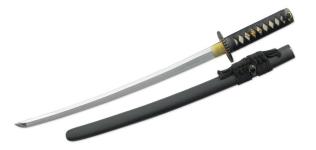

## Hanwei Practical Plus Wakizashi

## Category:

Product ID: SH2118 Manufacturer: Hanwei Price: 325.00 EUR Availability: In stock

See it in our store.

Made as a companion piece for our Practical Plus Katana (SH2073), the Wakizashi features an edge-tempered high carbon forged steel blade with a prominent hamon, genuine Same (Rayskin) on the Tsuka, and a handle wrap (Tsuka-Ito) specially developed for its gripping qualities. The fittings of the Practical Plus are decorated in a Japanese Dogwood motif with dragon menuki, and the handsome Tsuba is of an iron "sunburst" design with a brass habaki.

High carbon forged steel blade Fully functional Fully tempered

Product parameters:

- Total length: 70 cm
- Blade length: 50 cm
- Weight: 0,65 kg