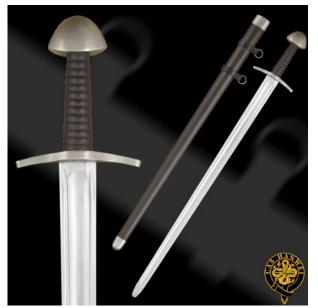

## **Category:**

Product ID: SH2326 Manufacturer: Hanwei Price: 181.00 EUR Availability: Out of stock

See it in our store.

An important addition to our European practical line is the Practical Norman sword, based on a classic 11th century pattern popular during the Norman Invasion of Britain. The high-carbon deeply-fullered blade is light and well-balanced, with the wide edges required by the re-enactment community. The guard is wider than that of the earlier Viking designs that preceded this pattern and the pommel is of the "tea-cosy" type The grip is grooved and leather-wrapped and the scabbard is left plain for owner decoration.